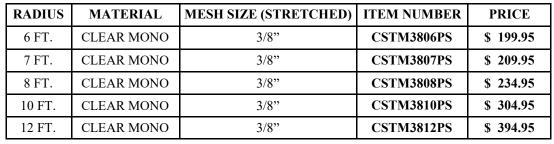

## PRO SELECT SERIES/ULTRA SPREADER CAST NETS

- 6 PANEL TRUE SPREAD DESIGN WITH 1.5 LBS. OF LEAD PER RADIUS FT.
- SPREADS TO MAXIMUM DIAMETER WITH LESS SPRING BACK
- EXCLUSIVE SPS JAPANESE MONOFILAMENT RESIN NETTING
- SUPERIOR STRENGTH WHILE SOFTER FOR BETTER PERFORMANCE
- SPECIAL PURPOSE CLOSED MESH NETTING TRAPS MORE BAIT, REDUCES GILLING
- LIGHTNING FAST SINK RATES WITH EXTRA SECURE BOTTOM SEAL
- HEAVY DUTY 24 COUNT 100 POUND TEST BRAILLE LINES
- MORE BRAILLE LINES PROVIDE SECURE CLOSURE ON RETRIEVAL
- EXTRA LONG FLOATING 30 FT. POLYETHYLENE THROWLINE
- GREAT FOR ALL WATER SITUATIONS, HOLLOW BRAID FOR EASY THROWING

\*Note: Radius is measured when the net is closed.

DISCOUNT: 6 OR MORE LESS 10% - DIFFERENT SIZES MAY BE COMBINED TO ACHIEVE THE DISCOUNT